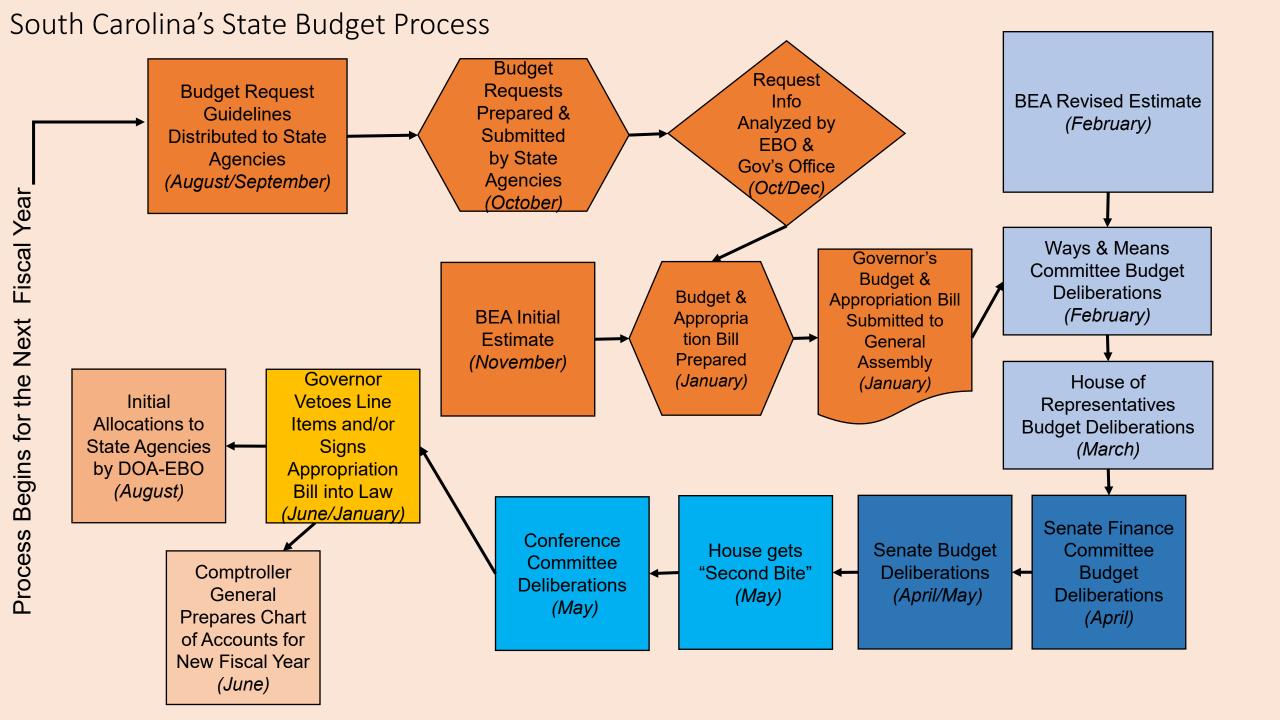

# Budget Planning Phase

 For the planning phase of the budget process, certain milestones are generally met at certain times of the year, much like the seasons of the year.