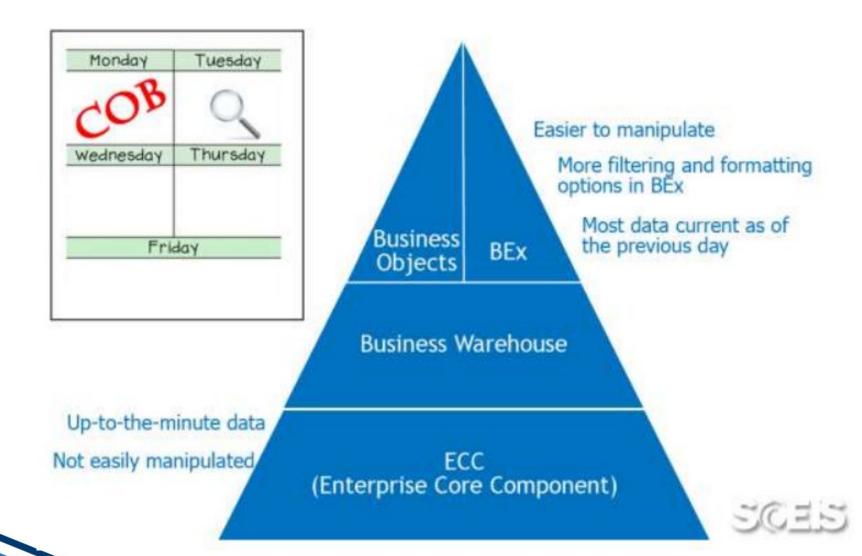

#### **ECC Reporting Data**

- > Transaction-based.
- > "Real time" data.
- > Application/Lesson specific.
- > Real time/Short-term trend analysis.
- **➤** Simple list and inquiry, fixed/stable format.
- > Operational reporting (example: Master Data Exceptions).
- > Some or no manipulation of report outputs/results.
- > Hundreds of standard reports provided by SAP.
- > Detail down to the line item.

#### **BW Reporting Data**

- > Summarized data.
- > Data loads at scheduled intervals.
- > Cross applications/Lessons.
- ➤ Historical trend analysis.
- ➤ Interactive analysis (drilldown/slice and dice).
- Managerial reporting supporting KPIs.
- > Report output manipulation.
- ➤ Data refresh (daily, weekly and/or monthly).