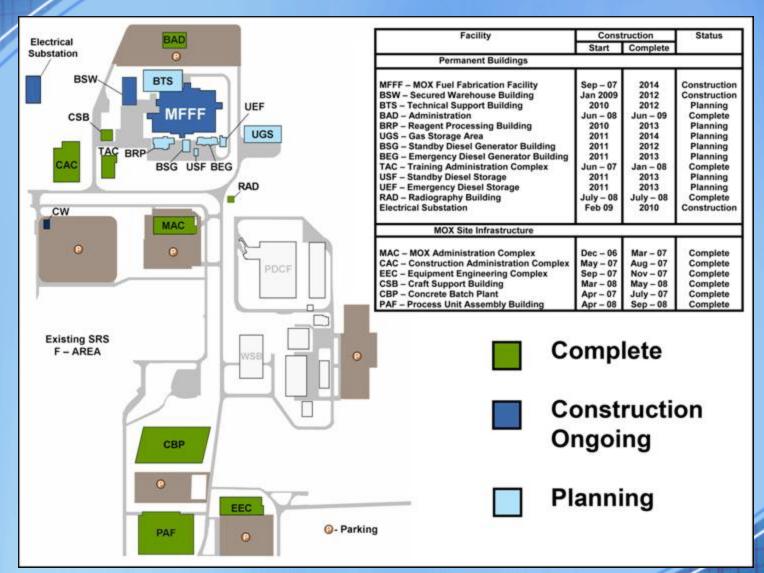

te







 Long Lead process tanks and equipment continue to be delivered to SRS. First process glove boxes delivered and being assembled in the PAF



First Process Gloveboxes Being Assembled

This photo is approved for release





- Project staffing levels
  - 1,540 direct
  - 1,600 @ vendors







### NRC Assessment Results

- The NRC staff's review of the MFFF License Application and Integrated Safety Analysis continues with no significant technical issues being identified. Safety Evaluation Report expected in December 2010.
- NRC has issued nine Notices of Violation (NOV) against MOX services since October 2006. All were categorized as Level IV, the lowest severity level. One NOV in May 2009 resulted from NRC inspections of MOX project vendors.





## Facility Location and Status















## Construction Photos