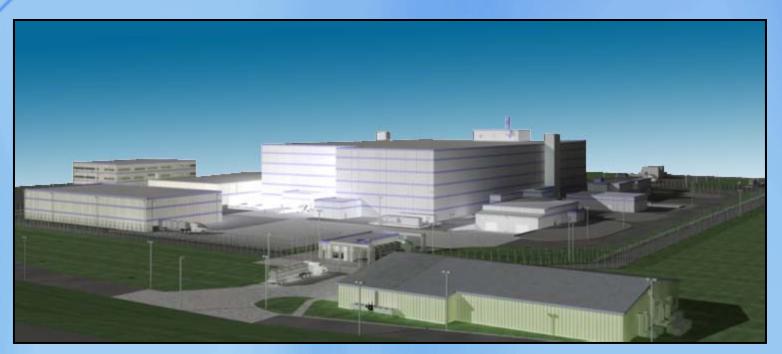

### MOX Fuel Fabrication Facility Progress Overview September 2009



Eric Chassard
Executive Vice President, Shaw AREVA MOX Services LLC.





- Project is 36% complete overall
  - Facility construction is 18% complete
- Process Building construction continues on schedule
  - Installation quantities to date are
    - 54,000 cu. yds. of high strength concrete (30%)
    - 11,000 tons of reinforcing steel (27%)
- Project safety
  - Recently reached 1,000,000 continuous safe work hours without a lost time accident



# Construction Photos





**MOX Construction Site - August 2009** 





Administration Building is complete







Construction progressing on electrical substation

August 2009

April 2009



Electrical Substation







Secure Warehouse basemat and steel frame complete







 Long Lead process tanks and equipment continue to be delivered to S