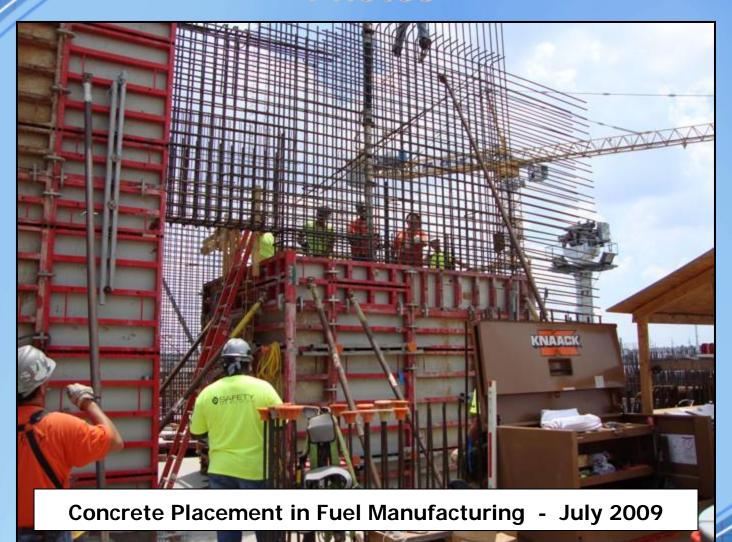

equipment continue to be delivered to SRS. First process glove boxes delivered and being assembled in the PAF



First Process Gloveboxes Being Assembled

This photo is approved for release





- Project staffing levels
  - 1,540 direct
  - 1,600 @ vendors







### NRC Assessment Results

- The NRC staff's review of the MFFF License Application and Integrated Safety Analysis continues with no significant technical issues being identified. Safety Evaluation Report expected in December 2010.
- NRC has issued nine Notices of Violation (NOV) against MOX services since October 2006. All were categorized as Level IV, the lowest severity level. One NOV in May 2009 resulted from NRC inspections of MOX project vendors.





## Facility Location and Status















## Construction Photos