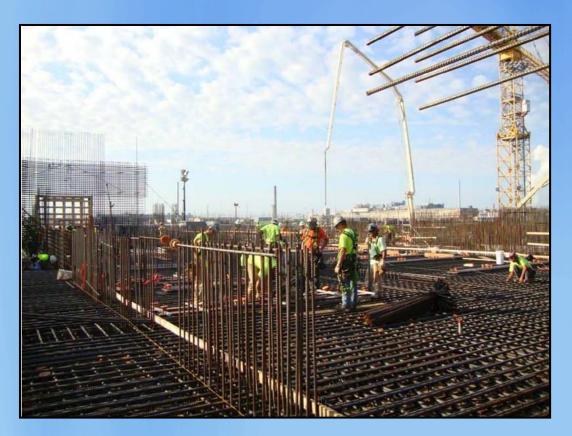

### MOX Fuel Fabrication Facility Progress Overview September 2009

Eric Chassard
Executive Vice President, Shaw AREVA MOX Services LLC.

- Project is 36% complete overall
  - Facility construction is 18% complete
- Process Building construction continues on schedule
  - Installation quantities to date are
    - 54,000 cu. yds. of high strength concrete (30%)
    - 11,000 tons of reinforcing steel (27%)
- Project safety
  - Recently reached 1,000,000 continuous safe work hours without a lost time accident