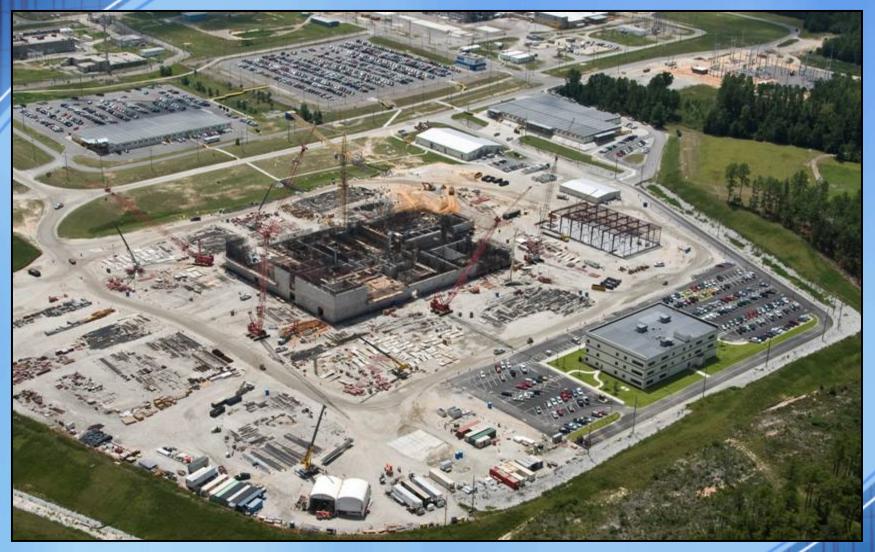

### MOX Fuel Fabrication Facility Progress Overview September 2009

Eric Chassard
Executive Vice President, Shaw AREVA MOX Services LLC.

- Project is 36% complete overall
  - Facility construction is 18% complete
- Process Building construction continues on schedule
  - Installation quantities to date are
    - 54,000 cu. yds. of high strength concrete (30%)
    - 11,000 tons of reinforcing steel (27%)
- Project safety
  - Recently reached 1,000,000 continuous safe work hours without a lost time accident

# Construction Photos

**MOX Construction Site - August 2009** 

Administration Building is complete

Construction progressing on electrical substation

August 2009

April 2009

Electrical Substation

Secure Warehouse basemat and steel frame complete