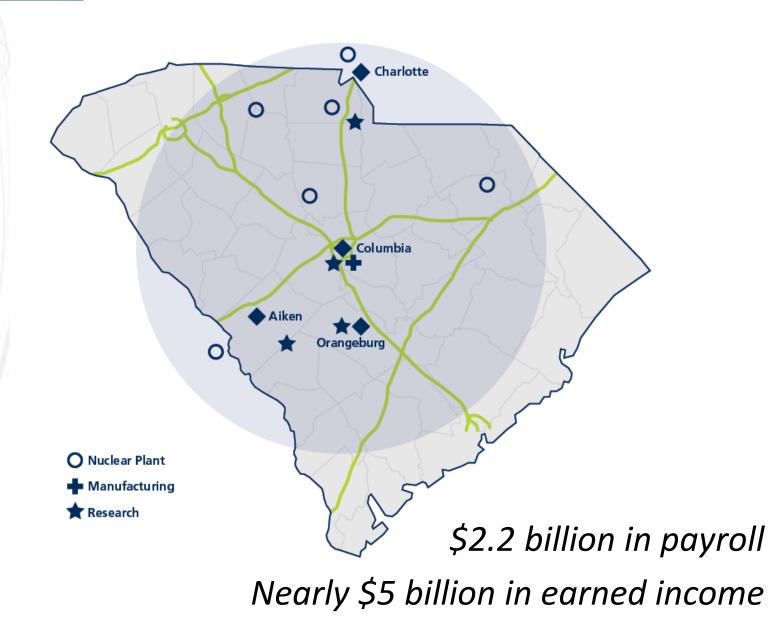

# SC Governor's Nuclear Advisory Council March 8, 2012

Over 28,074 Current Jobs