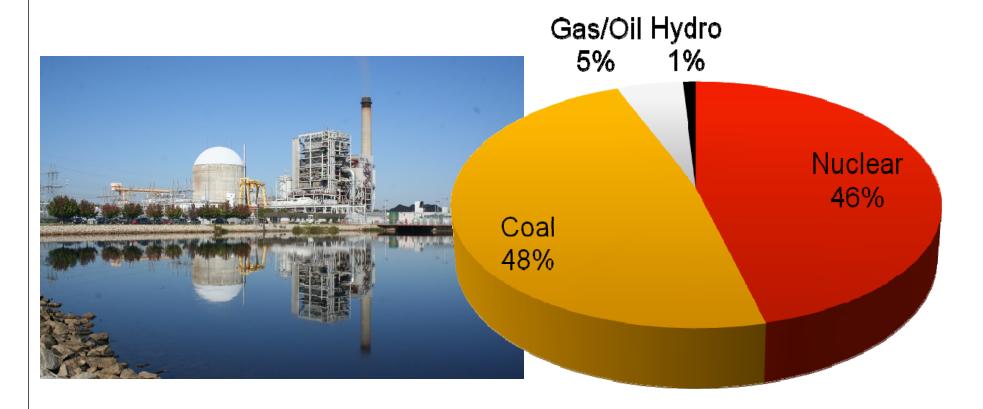

A Century of Progress 1908-2009





# Progress Energy Nuclear Generation Group

December 2009





- Progress Energy at a glance
- Robinson Nuclear Plant at a glance
- Robinson's Focus
- Robinson's Work Force Strategy





### **Progress Energy at a glance**

- 3.1 million customers with more than 22,000 megawatts of generation
- Progress Energy Carolinas
  - 1.5 million customers
- Progress Energy Florida
  - 1.6 million customers







#### **Carolinas Generation**

### 2008 Energy Mix







# H.B. Robinson Plant

- Nuclear Plant Began
  Commercial Operation
  March 1971
  - W Generates 710Megawatts Of Power
- First Commercial Nuclear Power Plant in the Southeastern U.S.
- Largest Commercial Nuclear Plant in the World in 1971







## H.B. Robinson Plant

- Commercial Operation For 38 Years
- Initial 40-Year License would have expired in 2010
- In April 2004, NRC
  Approved the Renewal of our License for an additional 20 years
- Continue To Provide Safe And Reliable Power For Our Customers Through 2030







#### H. B. Robinson Plant

## Nuclear Safety Focus

- w Containment sump modifications
- w Emergency AC Power upgrades
- w Alloy 600 material
  - u Rx Vessel Head replaced
  - Rx Vessel Nozzles inspected
- w Auxiliary Feedwater upgrades





#### H. B. Robinson

-