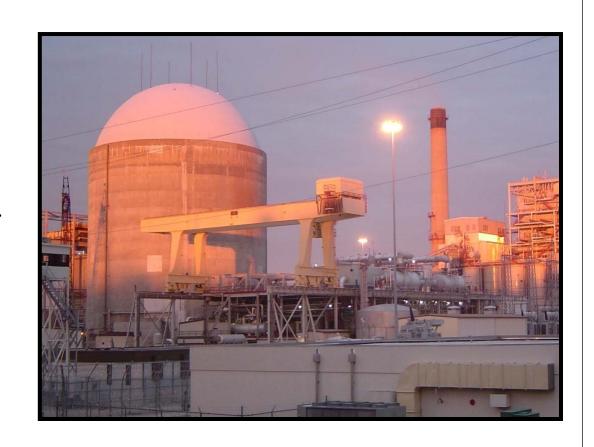

# H.B. Robinson Plant

- Nuclear Plant Began
  Commercial Operation
  March 1971
  - W Generates 710Megawatts Of Power
- First Commercial Nuclear Power Plant in the Southeastern U.S.
- Largest Commercial Nuclear Plant in the World in 1971

## H.B. Robinson Plant

- Commercial Operation For 38 Years
- Initial 40-Year License would have expired in 2010
- In April 2004, NRC
  Approved the Renewal of our License for an additional 20 years
- Continue To Provide Safe And Reliable Power For Our Customers Through 2030

#### H. B. Robinson Plant