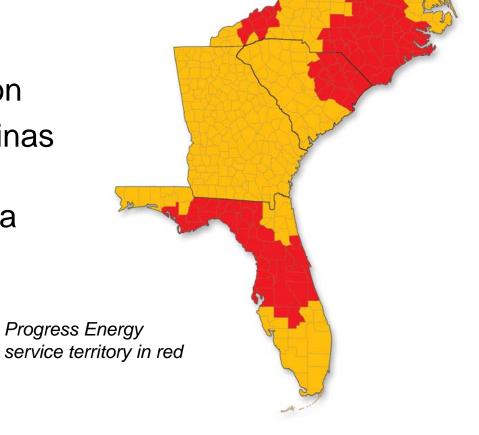

### **Progress Energy at a glance**

- 3.1 million customers with more than 22,000 megawatts of generation
- Progress Energy Carolinas
  - 1.5 million customers
- Progress Energy Florida
  - 1.6 million customers

#### **Carolinas Generation**