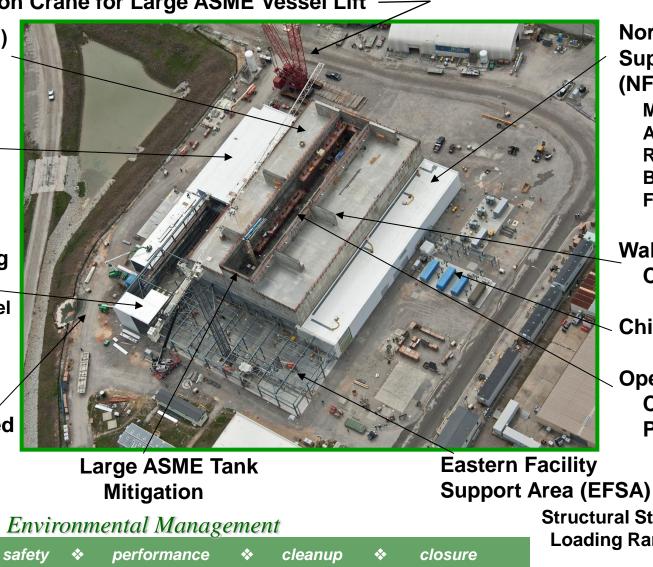

#### **180 Ton Crane for Large ASME Vessel Lift**

**Cold Chemical** Area (CCA) Pumps Set Tanks Set **Roof / Siding** 

Alpha Finishing Facility (AFF) Structural Steel **O/H Crane Set** Pumps Set

**Decontaminated** Salt Solution (DSS) Line

EM

**North Facility** Support Area (NFSA) MCCs Set **Air Handlers Set Roof / Siding Bus Supports Fire Proofing** 

Walls to 176' Complete

**Chillers Set** 

**Operating Deck Crane Rails Pipe Racks** 

Structural Steel Loading Ramp